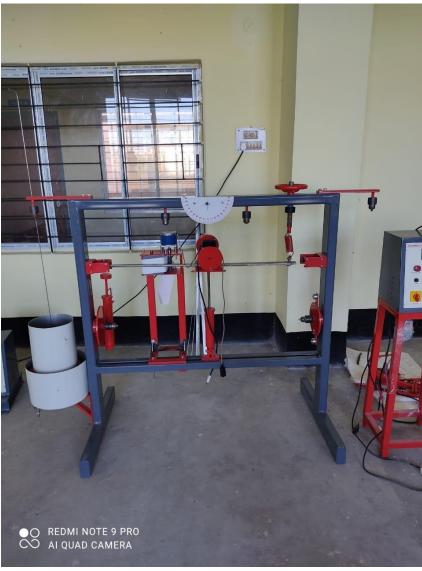

Fig 1:Universal vibrating apparatus

Figure 2: Motorised gyroscope

Figure 3: Universal Governor Apparatus

Figure 4: Whirling of shaft demonstrator.